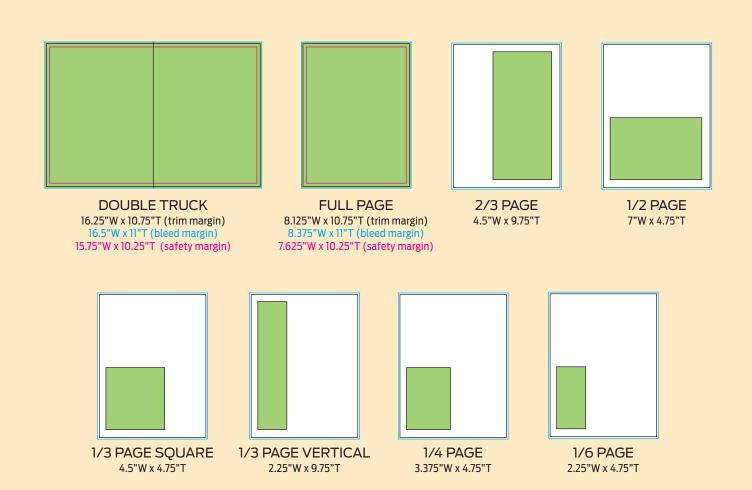

## FULL BLEED ADS

• Please keep type, logos and other critical information at least .25" inside the trim margin